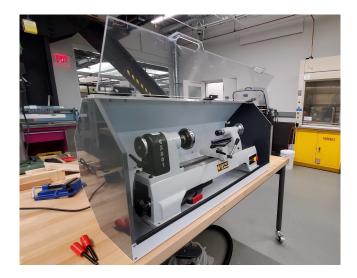

# **Wood Lathe**

| About           | A wood lathe is used to produce round parts from wood. It is great for turning bowls, furniture parts, as well as many other decorative and functional parts. |  |  |
|-----------------|---------------------------------------------------------------------------------------------------------------------------------------------------------------|--|--|
| Category        | Woodworking                                                                                                                                                   |  |  |
| Location        | Back Room                                                                                                                                                     |  |  |
| Brand<br>/Model | CX801 Heavy Duty Bench Top Lathe                                                                                                                              |  |  |
| Status          | AVAILABLE                                                                                                                                                     |  |  |
| Materials       | • Wood                                                                                                                                                        |  |  |