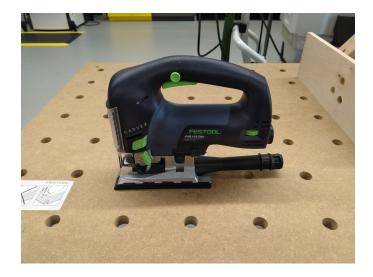

# Jig Saw

| About           | Jig saws use a reciprocating blade to cut through a variety of materials and thicknesses. They are useful for cutting out shapes from sheet material freehand or by using jigs. |
|-----------------|---------------------------------------------------------------------------------------------------------------------------------------------------------------------------------|
|                 | This equipment has a strobing light.                                                                                                                                            |
| Category        | Woodworking                                                                                                                                                                     |
| Location        | Back Room                                                                                                                                                                       |
| Brand<br>/Model | Festool PSB 420                                                                                                                                                                 |
| Status          | AVAILABLE                                                                                                                                                                       |
| Materials       | Material and maximum thicknesses are blade-dependent; check with Staff if unsure.  • Wood • Plastic                                                                             |