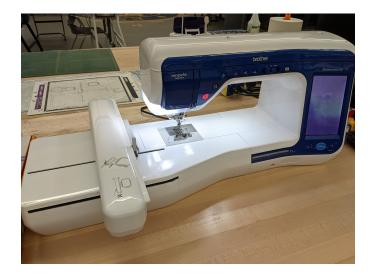

# **Embroidery Machine**

| About           | The embroidery machine creates embroidery, often seen on company clothing and hats, using CNC stitching. The Garage has software to convert images to embroidery designs and over 70 thread colours to realize those designs. |
|-----------------|-------------------------------------------------------------------------------------------------------------------------------------------------------------------------------------------------------------------------------|
| Categ<br>ory    | Textiles                                                                                                                                                                                                                      |
| Locati<br>on    | Front Room                                                                                                                                                                                                                    |
| Brand<br>/Model | Brother Innovis VM6200D                                                                                                                                                                                                       |
| Status          | AVAILABLE                                                                                                                                                                                                                     |
| Materi<br>als   | <ul><li>Felt and Woven Fabrics</li><li>#40 Thread</li></ul>                                                                                                                                                                   |