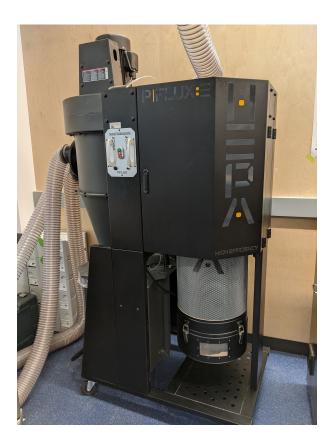

## **Dust Collector**

| About           | A dust collector is used to safely remove particulate matter from the air and environment, using a cyclonic separator. The dust collector can be connected up to three woodworking tools through flexible ducting. |
|-----------------|--------------------------------------------------------------------------------------------------------------------------------------------------------------------------------------------------------------------|
| Catego<br>ry    | Woodworking                                                                                                                                                                                                        |
| Location        | Back Room                                                                                                                                                                                                          |
| Brand<br>/Model | Laguna P Flux: 3HP Mobile Dust Cyclone                                                                                                                                                                             |
| Status          | AVAILABLE                                                                                                                                                                                                          |
| Materia<br>Is   | <ul> <li>Saw dust</li> <li>Wood chips</li> <li>Plastic</li> </ul>                                                                                                                                                  |