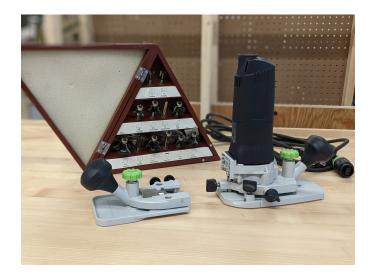

# **Hand Router**

| About           | Hand routers or edge routers use a router bit in a high-speed spindle to cut wood and plastic. With different tools and accessories they can chamfer or form edges, cut pockets, and flush cut workpieces to other parts or guides. |
|-----------------|-------------------------------------------------------------------------------------------------------------------------------------------------------------------------------------------------------------------------------------|
| Categ<br>ory    | Woodworking                                                                                                                                                                                                                         |
| Locati<br>on    | Back Room                                                                                                                                                                                                                           |
| Brand<br>/Model | Festool MFK 700 EQ                                                                                                                                                                                                                  |
| Status          | AVAILABLE                                                                                                                                                                                                                           |
| Materi<br>als   | Wood Soft Plastic                                                                                                                                                                                                                   |