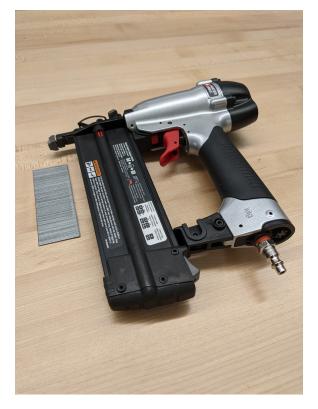

# Nail Gun & Staple Gun

| About        | The nail gun and staple gun are air powered tools to drive nails or staples into wood. They use 18 ga. nails or staples that the Garage has in several lengths. |
|--------------|-----------------------------------------------------------------------------------------------------------------------------------------------------------------|
| Categor<br>y | Woodworking                                                                                                                                                     |
| Location     | Back Room                                                                                                                                                       |

### Model Specifics

| Properties | Status    | Materials                                                                                      | About                                                                                                                        |
|------------|-----------|------------------------------------------------------------------------------------------------|------------------------------------------------------------------------------------------------------------------------------|
| Staple Gun | AVAILABLE | <ul><li>Wood</li><li>Wood Products</li><li>Cardboard</li><li>Fabric</li><li>Plastics</li></ul> | <ul> <li>Pneumatic staple gun.</li> <li>Compatible with 18 ga. staples with 0.25 in. crowns, 0.5 to 1.5 in. long.</li> </ul> |
| Nail Gun   | AVAILABLE | <ul><li>Wood</li><li>Wood Products</li><li>Plastics</li></ul>                                  | <ul> <li>Pneumatic nail gun.</li> <li>Compatible with 18 ga. nails 0.625 to 2 in. long.</li> </ul>                           |