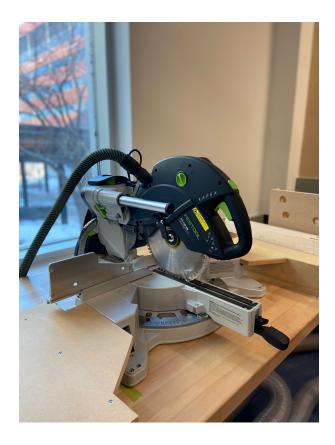

## **Miter Saw**

| About       | This compound Miter Saw can cut wood and some plastics at mitre angles up to 60 degrees and bevel angles up to 47 degrees. |  |  |
|-------------|----------------------------------------------------------------------------------------------------------------------------|--|--|
| Category    | Woodworking                                                                                                                |  |  |
| Location    | Back Room                                                                                                                  |  |  |
| Brand/Model | Festool KS 120 EB Miter Saw                                                                                                |  |  |
| Status      | AVAILABLE                                                                                                                  |  |  |
| Materials   | Wood Plastic                                                                                                               |  |  |