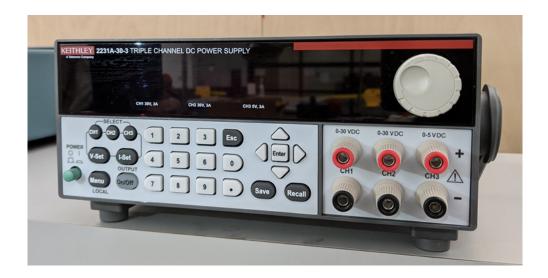

## **DC Power Supply**

| Abo<br>ut               | A DC power supply is a consistent energy source to test electronic devices with. The Garage has two, 3-channel DC power supplies. Two channels are rated for 30V and 3A and one channel is rated for 5V and 3A. The voltage and current accuracies are 0.06% and 0.2% respectively. |
|-------------------------|-------------------------------------------------------------------------------------------------------------------------------------------------------------------------------------------------------------------------------------------------------------------------------------|
| Cate<br>gory            | Electronics                                                                                                                                                                                                                                                                         |
| Loca<br>tion            | Front Room                                                                                                                                                                                                                                                                          |
| Bran<br>d<br>/Mod<br>el | Keithley 2231A-30-3                                                                                                                                                                                                                                                                 |
| Stat<br>us              | AVAILABLE                                                                                                                                                                                                                                                                           |
| Mate<br>rials           | N/A                                                                                                                                                                                                                                                                                 |